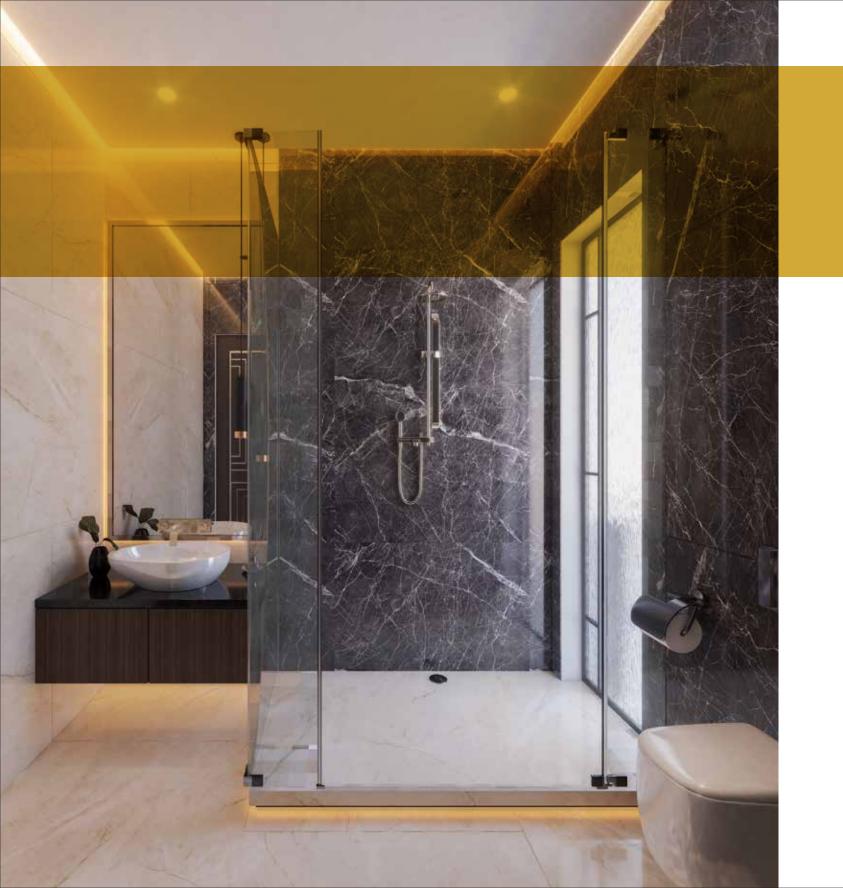

### A STYLISH KITCHEN

The kitchen at Skyward Homes is stylish and voguish and its cabinets and fore-ceiling are pre-fixed with quality fittings. The modern bathroom is fully equipped with high-quality fixtures and fittings, making it voguish and better viable.